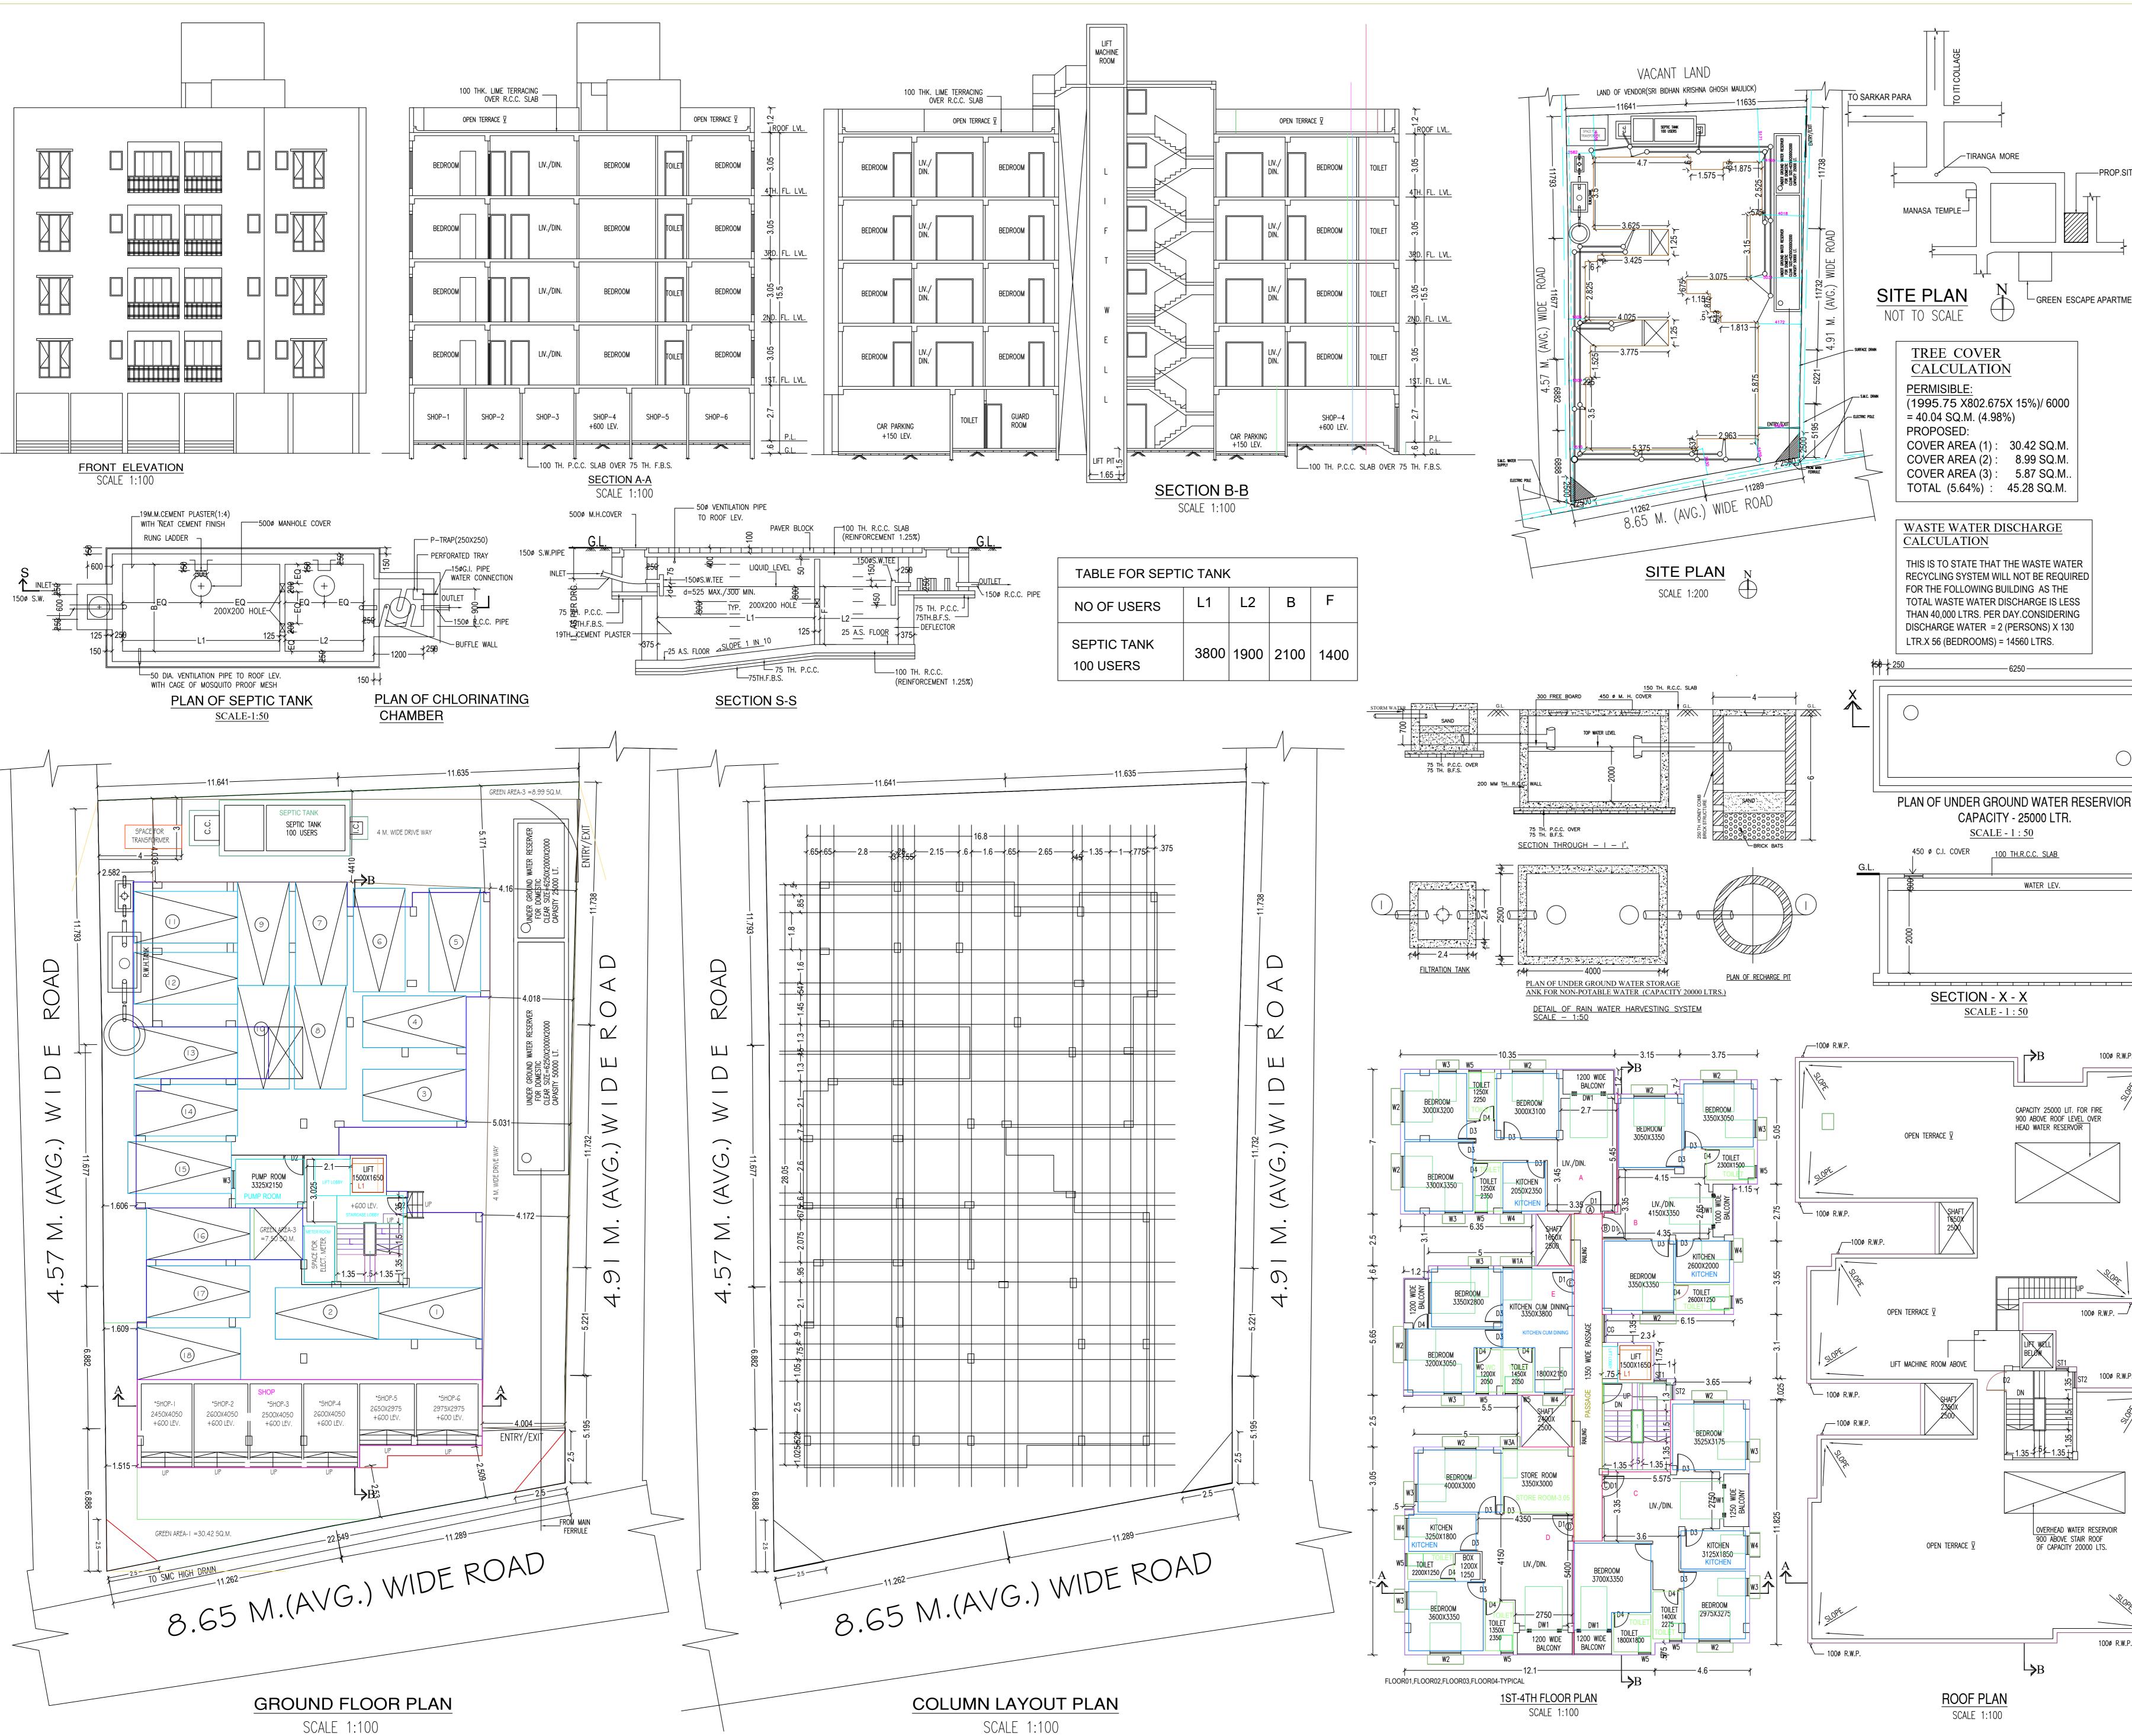

|        |                                                                                                                                                                                                                                                   |                                                                                                                                                                                                                                                                                                                                                                                                                                                                                                                                                                                                                                                                                                                                                                                                                                                                                                                                                                                                                                                                                                                                                                                                                                                                                                                                                                                                                                                                                                                                                                                                                                                                                                                                                                                                                                                                                                                                                                                                                                                                                                                                    |                    |                                             |                     |                                                                   |                                                            |                                                                      | TITLE:<br>PROPOSED                                                                                                                                                       | •                                                                                                                                                                                                                                                                                                                                                                                                                                        | <i>,</i> , ,                                              | ,                                             |                                                                        |                                                                                  |                                                                        |                                                                         |  |  |
|--------|---------------------------------------------------------------------------------------------------------------------------------------------------------------------------------------------------------------------------------------------------|------------------------------------------------------------------------------------------------------------------------------------------------------------------------------------------------------------------------------------------------------------------------------------------------------------------------------------------------------------------------------------------------------------------------------------------------------------------------------------------------------------------------------------------------------------------------------------------------------------------------------------------------------------------------------------------------------------------------------------------------------------------------------------------------------------------------------------------------------------------------------------------------------------------------------------------------------------------------------------------------------------------------------------------------------------------------------------------------------------------------------------------------------------------------------------------------------------------------------------------------------------------------------------------------------------------------------------------------------------------------------------------------------------------------------------------------------------------------------------------------------------------------------------------------------------------------------------------------------------------------------------------------------------------------------------------------------------------------------------------------------------------------------------------------------------------------------------------------------------------------------------------------------------------------------------------------------------------------------------------------------------------------------------------------------------------------------------------------------------------------------------|--------------------|---------------------------------------------|---------------------|-------------------------------------------------------------------|------------------------------------------------------------|----------------------------------------------------------------------|--------------------------------------------------------------------------------------------------------------------------------------------------------------------------|------------------------------------------------------------------------------------------------------------------------------------------------------------------------------------------------------------------------------------------------------------------------------------------------------------------------------------------------------------------------------------------------------------------------------------------|-----------------------------------------------------------|-----------------------------------------------|------------------------------------------------------------------------|----------------------------------------------------------------------------------|------------------------------------------------------------------------|-------------------------------------------------------------------------|--|--|
|        |                                                                                                                                                                                                                                                   |                                                                                                                                                                                                                                                                                                                                                                                                                                                                                                                                                                                                                                                                                                                                                                                                                                                                                                                                                                                                                                                                                                                                                                                                                                                                                                                                                                                                                                                                                                                                                                                                                                                                                                                                                                                                                                                                                                                                                                                                                                                                                                                                    |                    |                                             |                     |                                                                   |                                                            |                                                                      | 550 , L.R. PI<br>NO. 348,R.S<br>WARD NO. 4                                                                                                                               | _OT N<br>5. She<br>41 O                                                                                                                                                                                                                                                                                                                                                                                                                  | IO. 89, F<br>EET NO<br>F S.M.C                            | R.S. Kł<br>8, L.R.<br>., P.S                  | HATIAN<br>SHEET                                                        | NO. 98/<br>NO. 43,                                                               | 1, L.R.<br>J.L. N                                                      | O2,                                                                     |  |  |
|        |                                                                                                                                                                                                                                                   |                                                                                                                                                                                                                                                                                                                                                                                                                                                                                                                                                                                                                                                                                                                                                                                                                                                                                                                                                                                                                                                                                                                                                                                                                                                                                                                                                                                                                                                                                                                                                                                                                                                                                                                                                                                                                                                                                                                                                                                                                                                                                                                                    |                    |                                             |                     |                                                                   |                                                            |                                                                      | JALPAIGURI, WEST BENGAL.<br>OWNER ;-<br>PLAN SHOWING THE LAND OF RESIDENTIAL<br>CUM. COMMERCIAL BUILDING(RETAIL SHOP) OF<br>1. OASIS VENTURES REPRESENTED BY ITS PARTNER |                                                                                                                                                                                                                                                                                                                                                                                                                                          |                                                           |                                               |                                                                        |                                                                                  |                                                                        |                                                                         |  |  |
| SITE   | SCHEDULE OF DOORS & WINDOWS                                                                                                                                                                                                                       |                                                                                                                                                                                                                                                                                                                                                                                                                                                                                                                                                                                                                                                                                                                                                                                                                                                                                                                                                                                                                                                                                                                                                                                                                                                                                                                                                                                                                                                                                                                                                                                                                                                                                                                                                                                                                                                                                                                                                                                                                                                                                                                                    |                    |                                             |                     |                                                                   |                                                            |                                                                      | SRI. KASHINATH AGARWAL.  LOCATION :- SASHTRI NAGAR, NEAR TIRANGA MORE, SHUGURI MARDING 41 (SM C)                                                                         |                                                                                                                                                                                                                                                                                                                                                                                                                                          |                                                           |                                               |                                                                        |                                                                                  |                                                                        |                                                                         |  |  |
| -      | D                                                                                                                                                                                                                                                 | NO.         SILL         LINTEL         SIZE           D         -         2150         1200X2150           D1         -         2150         1100X2150                                                                                                                                                                                                                                                                                                                                                                                                                                                                                                                                                                                                                                                                                                                                                                                                                                                                                                                                                                                                                                                                                                                                                                                                                                                                                                                                                                                                                                                                                                                                                                                                                                                                                                                                                                                                                                                                                                                                                                            |                    |                                             |                     |                                                                   | 4                                                          | SILIGURI, WARD NO 41 (S.M.C.)<br>LAND SCHEDULE:-<br>MOUZA - DABGRAM, |                                                                                                                                                                          |                                                                                                                                                                                                                                                                                                                                                                                                                                          |                                                           |                                               |                                                                        |                                                                                  |                                                                        |                                                                         |  |  |
| -      | D2<br>D3                                                                                                                                                                                                                                          | D2         -         2150         1000X2150           D3         -         2150         900X2150                                                                                                                                                                                                                                                                                                                                                                                                                                                                                                                                                                                                                                                                                                                                                                                                                                                                                                                                                                                                                                                                                                                                                                                                                                                                                                                                                                                                                                                                                                                                                                                                                                                                                                                                                                                                                                                                                                                                                                                                                                   |                    |                                             |                     |                                                                   | L.R. PLOT NO 89<br>R.S. PLOT NO 550<br>L.R. KHATIAN NO 348 |                                                                      |                                                                                                                                                                          |                                                                                                                                                                                                                                                                                                                                                                                                                                          |                                                           |                                               |                                                                        |                                                                                  |                                                                        |                                                                         |  |  |
|        |                                                                                                                                                                                                                                                   | D4         -         2150         750X2150           DW1         -         2150         1800X2150           W1         350         2150         1800X1800                                                                                                                                                                                                                                                                                                                                                                                                                                                                                                                                                                                                                                                                                                                                                                                                                                                                                                                                                                                                                                                                                                                                                                                                                                                                                                                                                                                                                                                                                                                                                                                                                                                                                                                                                                                                                                                                                                                                                                          |                    |                                             |                     |                                                                   | 4                                                          | R.S. KHATIAN NO 98/1<br>L.R. SHEET NO 43<br>R.S. SHEET NO 8          |                                                                                                                                                                          |                                                                                                                                                                                                                                                                                                                                                                                                                                          |                                                           |                                               |                                                                        |                                                                                  |                                                                        |                                                                         |  |  |
| MENT - | W2                                                                                                                                                                                                                                                | W1A         350         2150         1400X1800           W2         350         2150         1500X1800                                                                                                                                                                                                                                                                                                                                                                                                                                                                                                                                                                                                                                                                                                                                                                                                                                                                                                                                                                                                                                                                                                                                                                                                                                                                                                                                                                                                                                                                                                                                                                                                                                                                                                                                                                                                                                                                                                                                                                                                                             |                    |                                             |                     |                                                                   |                                                            |                                                                      | J.L. NO 2,<br>P.S BHAKTINAGAR ,<br>DIST JALPAIGURI                                                                                                                       |                                                                                                                                                                                                                                                                                                                                                                                                                                          |                                                           |                                               |                                                                        |                                                                                  |                                                                        |                                                                         |  |  |
| -      | W3                                                                                                                                                                                                                                                | W3A         350         2150         750X1800           W4         1050         2150         900X1100                                                                                                                                                                                                                                                                                                                                                                                                                                                                                                                                                                                                                                                                                                                                                                                                                                                                                                                                                                                                                                                                                                                                                                                                                                                                                                                                                                                                                                                                                                                                                                                                                                                                                                                                                                                                                                                                                                                                                                                                                              |                    |                                             |                     |                                                                   |                                                            |                                                                      | WARD NO 41 (SMC)<br>HOLDING NOVL / 100 / D/152                                                                                                                           |                                                                                                                                                                                                                                                                                                                                                                                                                                          |                                                           |                                               |                                                                        |                                                                                  |                                                                        |                                                                         |  |  |
| -      | ST                                                                                                                                                                                                                                                | ST1 g                                                                                                                                                                                                                                                                                                                                                                                                                                                                                                                                                                                                                                                                                                                                                                                                                                                                                                                                                                                                                                                                                                                                                                                                                                                                                                                                                                                                                                                                                                                                                                                                                                                                                                                                                                                                                                                                                                                                                                                                                                                                                                                              |                    | 50 2                                        | 150<br>150<br>150   | 50 600X1200                                                       |                                                            |                                                                      | AREA STATEMENTS:-         PARAMETER       PERMISSIBLE       PROVIDED         BUILDING HEIGHT       20.00       15.5                                                      |                                                                                                                                                                                                                                                                                                                                                                                                                                          |                                                           |                                               |                                                                        |                                                                                  |                                                                        |                                                                         |  |  |
| L      |                                                                                                                                                                                                                                                   | I                                                                                                                                                                                                                                                                                                                                                                                                                                                                                                                                                                                                                                                                                                                                                                                                                                                                                                                                                                                                                                                                                                                                                                                                                                                                                                                                                                                                                                                                                                                                                                                                                                                                                                                                                                                                                                                                                                                                                                                                                                                                                                                                  |                    |                                             |                     |                                                                   |                                                            |                                                                      | FAR<br>GROUND COVERAGE(IN %                                                                                                                                              |                                                                                                                                                                                                                                                                                                                                                                                                                                          |                                                           | %)                                            |                                                                        | 20.00<br>2.00<br>50.00                                                           |                                                                        | 15.5<br>1.98<br>47.49                                                   |  |  |
|        |                                                                                                                                                                                                                                                   |                                                                                                                                                                                                                                                                                                                                                                                                                                                                                                                                                                                                                                                                                                                                                                                                                                                                                                                                                                                                                                                                                                                                                                                                                                                                                                                                                                                                                                                                                                                                                                                                                                                                                                                                                                                                                                                                                                                                                                                                                                                                                                                                    |                    |                                             |                     |                                                                   |                                                            |                                                                      | PLOT AREA<br>MINIMUM WIDTH OF PLOT<br>TOTAL BUILTUP AREA                                                                                                                 |                                                                                                                                                                                                                                                                                                                                                                                                                                          |                                                           | T                                             |                                                                        |                                                                                  |                                                                        | 802.67<br>93.67<br>1983.38                                              |  |  |
|        |                                                                                                                                                                                                                                                   |                                                                                                                                                                                                                                                                                                                                                                                                                                                                                                                                                                                                                                                                                                                                                                                                                                                                                                                                                                                                                                                                                                                                                                                                                                                                                                                                                                                                                                                                                                                                                                                                                                                                                                                                                                                                                                                                                                                                                                                                                                                                                                                                    |                    |                                             |                     |                                                                   |                                                            |                                                                      | FLOOR AREA (FOR F.A.R<br>COVERED AREA                                                                                                                                    |                                                                                                                                                                                                                                                                                                                                                                                                                                          |                                                           | <b>?</b> .)                                   | 1605.34<br>401.34                                                      |                                                                                  |                                                                        | 1589.22<br>381.18                                                       |  |  |
|        |                                                                                                                                                                                                                                                   |                                                                                                                                                                                                                                                                                                                                                                                                                                                                                                                                                                                                                                                                                                                                                                                                                                                                                                                                                                                                                                                                                                                                                                                                                                                                                                                                                                                                                                                                                                                                                                                                                                                                                                                                                                                                                                                                                                                                                                                                                                                                                                                                    |                    |                                             |                     |                                                                   |                                                            | 1                                                                    |                                                                                                                                                                          |                                                                                                                                                                                                                                                                                                                                                                                                                                          |                                                           |                                               |                                                                        |                                                                                  | 18 NOS.<br>20 NOS.                                                     |                                                                         |  |  |
|        |                                                                                                                                                                                                                                                   |                                                                                                                                                                                                                                                                                                                                                                                                                                                                                                                                                                                                                                                                                                                                                                                                                                                                                                                                                                                                                                                                                                                                                                                                                                                                                                                                                                                                                                                                                                                                                                                                                                                                                                                                                                                                                                                                                                                                                                                                                                                                                                                                    |                    | FLOOR NA                                    |                     | DTAL<br>REA                                                       | DEDUC                                                      |                                                                      | N TOTAL BUI                                                                                                                                                              | LTUP                                                                                                                                                                                                                                                                                                                                                                                                                                     | LOOR<br>EXEMPT<br>48(A)(2)                                |                                               |                                                                        | EXEMI<br>FOR CO                                                                  | PTION<br>VERED                                                         | FLOOR AREA<br>(FOR FAR)                                                 |  |  |
|        |                                                                                                                                                                                                                                                   |                                                                                                                                                                                                                                                                                                                                                                                                                                                                                                                                                                                                                                                                                                                                                                                                                                                                                                                                                                                                                                                                                                                                                                                                                                                                                                                                                                                                                                                                                                                                                                                                                                                                                                                                                                                                                                                                                                                                                                                                                                                                                                                                    |                    | FLOOR-GROU<br>FLOOR01                       | JND 39              | 9.66 M <sup>2</sup><br>9.28 M <sup>2</sup>                        | - 13.3                                                     | 5 M²                                                                 | 399.66 1                                                                                                                                                                 | <b>N</b> <sup>2</sup>                                                                                                                                                                                                                                                                                                                                                                                                                    | 23.26<br>14.75                                            | M <sup>2</sup> 31                             | 1.90 M <sup>2</sup>                                                    | PARF<br>311.9                                                                    | ING                                                                    | 64.50 M <sup>2</sup><br>381.18 M <sup>2</sup>                           |  |  |
|        |                                                                                                                                                                                                                                                   |                                                                                                                                                                                                                                                                                                                                                                                                                                                                                                                                                                                                                                                                                                                                                                                                                                                                                                                                                                                                                                                                                                                                                                                                                                                                                                                                                                                                                                                                                                                                                                                                                                                                                                                                                                                                                                                                                                                                                                                                                                                                                                                                    | NGLE<br>LDING      | FLOOR02<br>FLOOR03<br>FLOOR04               | 40                  | 9.28 M <sup>2</sup><br>9.28 M <sup>2</sup><br>9.28 M <sup>2</sup> | 13.3<br>13.3<br>13.3                                       | 5 M <sup>2</sup>                                                     | 2 395.93 N                                                                                                                                                               | <b>/</b> 2                                                                                                                                                                                                                                                                                                                                                                                                                               | 14.75<br>14.75<br>14.75                                   | M <sup>2</sup>                                | -                                                                      |                                                                                  | -                                                                      | 381.18 M <sup>2</sup><br>381.18 M <sup>2</sup><br>381.18 M <sup>2</sup> |  |  |
|        | ے<br>150                                                                                                                                                                                                                                          |                                                                                                                                                                                                                                                                                                                                                                                                                                                                                                                                                                                                                                                                                                                                                                                                                                                                                                                                                                                                                                                                                                                                                                                                                                                                                                                                                                                                                                                                                                                                                                                                                                                                                                                                                                                                                                                                                                                                                                                                                                                                                                                                    |                    | FLOOR-TERR                                  |                     | -<br>36.78 M²                                                     | 53.40                                                      | 0 M²                                                                 | <sup>2</sup> 1983.38                                                                                                                                                     | M <sup>2</sup>                                                                                                                                                                                                                                                                                                                                                                                                                           | -<br>82.26 I                                              | M <sup>2</sup> 31                             | -<br>1.90 M <sup>2</sup>                                               | 311.9                                                                            | -<br>00 M <sup>2</sup>                                                 | -<br>1589.22 M <sup>2</sup>                                             |  |  |
|        | <b>550+</b> +                                                                                                                                                                                                                                     | *LI                                                                                                                                                                                                                                                                                                                                                                                                                                                                                                                                                                                                                                                                                                                                                                                                                                                                                                                                                                                                                                                                                                                                                                                                                                                                                                                                                                                                                                                                                                                                                                                                                                                                                                                                                                                                                                                                                                                                                                                                                                                                                                                                | ST OF              | DEDUCTED A<br>DEDUCTIONS<br>EXEMPTIONS      | - LIFT,C            | DUCT,CH                                                           | IIMNEY,                                                    | ,VEN                                                                 | NTILATION SH                                                                                                                                                             | HAFT.                                                                                                                                                                                                                                                                                                                                                                                                                                    |                                                           |                                               |                                                                        | UIPMEN                                                                           | г                                                                      |                                                                         |  |  |
|        | - 2000                                                                                                                                                                                                                                            |                                                                                                                                                                                                                                                                                                                                                                                                                                                                                                                                                                                                                                                                                                                                                                                                                                                                                                                                                                                                                                                                                                                                                                                                                                                                                                                                                                                                                                                                                                                                                                                                                                                                                                                                                                                                                                                                                                                                                                                                                                                                                                                                    | В                  | LOCK NAME                                   |                     | OOR NAI                                                           | ME                                                         | CU                                                                   | PANCY                                                                                                                                                                    | NCY                                                                                                                                                                                                                                                                                                                                                                                                                                      |                                                           | OCCU                                          | PANCY<br>(GROSS)                                                       |                                                                                  | OCCL                                                                   | IPANCY AREA<br>(NET)                                                    |  |  |
|        |                                                                                                                                                                                                                                                   |                                                                                                                                                                                                                                                                                                                                                                                                                                                                                                                                                                                                                                                                                                                                                                                                                                                                                                                                                                                                                                                                                                                                                                                                                                                                                                                                                                                                                                                                                                                                                                                                                                                                                                                                                                                                                                                                                                                                                                                                                                                                                                                                    |                    | SINGLE                                      |                     | FLOOR-GROUND<br>FLOOR01<br>FLOOR02                                |                                                            |                                                                      | MERCANTI<br>RESIDE<br>RESIDE                                                                                                                                             | NTIAL                                                                                                                                                                                                                                                                                                                                                                                                                                    |                                                           | 4(                                            | 64.50 M <sup>2</sup><br>409.28 M <sup>2</sup><br>409.28 M <sup>2</sup> |                                                                                  | 64.50 M <sup>2</sup><br>381.18 M <sup>2</sup><br>381.18 M <sup>2</sup> |                                                                         |  |  |
| DR     |                                                                                                                                                                                                                                                   |                                                                                                                                                                                                                                                                                                                                                                                                                                                                                                                                                                                                                                                                                                                                                                                                                                                                                                                                                                                                                                                                                                                                                                                                                                                                                                                                                                                                                                                                                                                                                                                                                                                                                                                                                                                                                                                                                                                                                                                                                                                                                                                                    | E                  | BUILDING                                    |                     | FLOOR03<br>FLOOR04                                                |                                                            |                                                                      | RESIDE<br>RESIDE                                                                                                                                                         |                                                                                                                                                                                                                                                                                                                                                                                                                                          |                                                           | 09.28 M <sup>2</sup><br>09.28 M <sup>2</sup>  |                                                                        |                                                                                  | 381.18 M <sup>2</sup><br>381.18 M <sup>2</sup>                         |                                                                         |  |  |
|        | G.L.                                                                                                                                                                                                                                              |                                                                                                                                                                                                                                                                                                                                                                                                                                                                                                                                                                                                                                                                                                                                                                                                                                                                                                                                                                                                                                                                                                                                                                                                                                                                                                                                                                                                                                                                                                                                                                                                                                                                                                                                                                                                                                                                                                                                                                                                                                                                                                                                    |                    | BUILDING<br>NAME                            | FL                  | FLOOR NAME TE                                                     |                                                            |                                                                      | IEMENTS                                                                                                                                                                  |                                                                                                                                                                                                                                                                                                                                                                                                                                          | S DETAILS<br>SINGLE/DUPLEX                                |                                               |                                                                        | 1701.62 M²         1589.22 M²           TENEMENT AREA                            |                                                                        |                                                                         |  |  |
|        |                                                                                                                                                                                                                                                   | -                                                                                                                                                                                                                                                                                                                                                                                                                                                                                                                                                                                                                                                                                                                                                                                                                                                                                                                                                                                                                                                                                                                                                                                                                                                                                                                                                                                                                                                                                                                                                                                                                                                                                                                                                                                                                                                                                                                                                                                                                                                                                                                                  | SINGLE<br>BUILDING |                                             | FLOOF               | FLOOR01,FLOOR02<br>FLOOR03,FLOOR04-<br>TYPICAL                    |                                                            |                                                                      | A<br>B<br>C                                                                                                                                                              | SINGLE<br>SINGLE<br>SINGLE                                                                                                                                                                                                                                                                                                                                                                                                               |                                                           |                                               | 73.25 M <sup>2</sup><br>70.97 M <sup>2</sup><br>81.42 M <sup>2</sup>   |                                                                                  |                                                                        |                                                                         |  |  |
|        |                                                                                                                                                                                                                                                   |                                                                                                                                                                                                                                                                                                                                                                                                                                                                                                                                                                                                                                                                                                                                                                                                                                                                                                                                                                                                                                                                                                                                                                                                                                                                                                                                                                                                                                                                                                                                                                                                                                                                                                                                                                                                                                                                                                                                                                                                                                                                                                                                    |                    |                                             |                     |                                                                   |                                                            |                                                                      | E                                                                                                                                                                        |                                                                                                                                                                                                                                                                                                                                                                                                                                          | SINGLE<br>SINGLE<br>TOTAL<br>OF TENEMENTS                 |                                               |                                                                        | 80.53 M <sup>2</sup><br>50.84 M <sup>2</sup><br>357.01 M <sup>2</sup><br>20 NOS. |                                                                        |                                                                         |  |  |
|        |                                                                                                                                                                                                                                                   |                                                                                                                                                                                                                                                                                                                                                                                                                                                                                                                                                                                                                                                                                                                                                                                                                                                                                                                                                                                                                                                                                                                                                                                                                                                                                                                                                                                                                                                                                                                                                                                                                                                                                                                                                                                                                                                                                                                                                                                                                                                                                                                                    |                    |                                             |                     |                                                                   |                                                            |                                                                      | AREA S                                                                                                                                                                   |                                                                                                                                                                                                                                                                                                                                                                                                                                          | GRAN                                                      | Ο ΤΟΤΑ                                        | L                                                                      |                                                                                  | 28.04 N                                                                |                                                                         |  |  |
|        | =                                                                                                                                                                                                                                                 |                                                                                                                                                                                                                                                                                                                                                                                                                                                                                                                                                                                                                                                                                                                                                                                                                                                                                                                                                                                                                                                                                                                                                                                                                                                                                                                                                                                                                                                                                                                                                                                                                                                                                                                                                                                                                                                                                                                                                                                                                                                                                                                                    |                    |                                             |                     |                                                                   |                                                            |                                                                      | land Af<br>Land Af<br>Road W                                                                                                                                             | REA<br>REA                                                                                                                                                                                                                                                                                                                                                                                                                               | AS PE<br>AS PE                                            | ER DE<br>R SIT                                | EED=8<br>E=80                                                          | 2.675                                                                            | SQ.N                                                                   | -                                                                       |  |  |
| .W.P.  | וו                                                                                                                                                                                                                                                |                                                                                                                                                                                                                                                                                                                                                                                                                                                                                                                                                                                                                                                                                                                                                                                                                                                                                                                                                                                                                                                                                                                                                                                                                                                                                                                                                                                                                                                                                                                                                                                                                                                                                                                                                                                                                                                                                                                                                                                                                                                                                                                                    |                    |                                             |                     |                                                                   |                                                            |                                                                      | LUCC ME                                                                                                                                                                  |                                                                                                                                                                                                                                                                                                                                                                                                                                          |                                                           |                                               |                                                                        |                                                                                  | D-10                                                                   | / 05/ 2022                                                              |  |  |
| 202    |                                                                                                                                                                                                                                                   |                                                                                                                                                                                                                                                                                                                                                                                                                                                                                                                                                                                                                                                                                                                                                                                                                                                                                                                                                                                                                                                                                                                                                                                                                                                                                                                                                                                                                                                                                                                                                                                                                                                                                                                                                                                                                                                                                                                                                                                                                                                                                                                                    | CERT               | IFICATE O                                   | F BUI               | LDING                                                             | B PLAI                                                     |                                                                      | EXISTING<br>*THE LAI                                                                                                                                                     | g af                                                                                                                                                                                                                                                                                                                                                                                                                                     | REA =N                                                    | ۱L                                            |                                                                        | 5                                                                                |                                                                        |                                                                         |  |  |
| [      |                                                                                                                                                                                                                                                   | 0                                                                                                                                                                                                                                                                                                                                                                                                                                                                                                                                                                                                                                                                                                                                                                                                                                                                                                                                                                                                                                                                                                                                                                                                                                                                                                                                                                                                                                                                                                                                                                                                                                                                                                                                                                                                                                                                                                                                                                                                                                                                                                                                  | n Plo              | o hereby ce<br>t no550(F<br>.C.have be      | R.S.),              | 89 (L                                                             | .R.),V                                                     | Var                                                                  | rd No - 41,                                                                                                                                                              | und                                                                                                                                                                                                                                                                                                                                                                                                                                      | er the j                                                  | urisdio                                       | ction                                                                  | -                                                                                | -                                                                      | -                                                                       |  |  |
|        |                                                                                                                                                                                                                                                   |                                                                                                                                                                                                                                                                                                                                                                                                                                                                                                                                                                                                                                                                                                                                                                                                                                                                                                                                                                                                                                                                                                                                                                                                                                                                                                                                                                                                                                                                                                                                                                                                                                                                                                                                                                                                                                                                                                                                                                                                                                                                                                                                    | lunici<br>Certific | pal(Building<br>cate from th                | g) Rule<br>e resp   | es 200<br>pective                                                 | 7. Thi<br>Auth                                             | s a<br>orit                                                          | lso to cert<br>ies such a                                                                                                                                                | ify th<br>s, Fi                                                                                                                                                                                                                                                                                                                                                                                                                          | at all re<br>re & En                                      | levan<br>nerge                                | t 'No C<br>ncy Se                                                      | )bjectic<br>rvices                                                               | on'<br>Depa                                                            | rtment,                                                                 |  |  |
|        |                                                                                                                                                                                                                                                   | e                                                                                                                                                                                                                                                                                                                                                                                                                                                                                                                                                                                                                                                                                                                                                                                                                                                                                                                                                                                                                                                                                                                                                                                                                                                                                                                                                                                                                                                                                                                                                                                                                                                                                                                                                                                                                                                                                                                                                                                                                                                                                                                                  | nclos              | t Authority,<br>ed with the<br>uct/ reconst | applic              | cation f                                                          | for se                                                     | ekir                                                                 | ng approva                                                                                                                                                               | al of                                                                                                                                                                                                                                                                                                                                                                                                                                    | the pla                                                   | n to<br>the s                                 | aid plo                                                                | ot.                                                                              | iru, ar                                                                | e also                                                                  |  |  |
|        |                                                                                                                                                                                                                                                   |                                                                                                                                                                                                                                                                                                                                                                                                                                                                                                                                                                                                                                                                                                                                                                                                                                                                                                                                                                                                                                                                                                                                                                                                                                                                                                                                                                                                                                                                                                                                                                                                                                                                                                                                                                                                                                                                                                                                                                                                                                                                                                                                    |                    | ICATE OF                                    |                     |                                                                   |                                                            |                                                                      |                                                                                                                                                                          | d su                                                                                                                                                                                                                                                                                                                                                                                                                                     | iper- s                                                   |                                               |                                                                        | <u>L.B.A.</u><br>the pr                                                          | opos                                                                   | ed                                                                      |  |  |
|        | building on Plot no550(R.S.), 89 (L.R.),Ward No - 41, under the<br>jurisdiction of S.M.C. have been personally inspected andalso design by me/us will<br>make such foundation and super structure safe in all respect including the consideration |                                                                                                                                                                                                                                                                                                                                                                                                                                                                                                                                                                                                                                                                                                                                                                                                                                                                                                                                                                                                                                                                                                                                                                                                                                                                                                                                                                                                                                                                                                                                                                                                                                                                                                                                                                                                                                                                                                                                                                                                                                                                                                                                    |                    |                                             |                     |                                                                   |                                                            |                                                                      |                                                                                                                                                                          |                                                                                                                                                                                                                                                                                                                                                                                                                                          |                                                           |                                               |                                                                        |                                                                                  |                                                                        |                                                                         |  |  |
|        |                                                                                                                                                                                                                                                   | of                                                                                                                                                                                                                                                                                                                                                                                                                                                                                                                                                                                                                                                                                                                                                                                                                                                                                                                                                                                                                                                                                                                                                                                                                                                                                                                                                                                                                                                                                                                                                                                                                                                                                                                                                                                                                                                                                                                                                                                                                                                                                                                                 | bear               | ing capacit<br>ions of all                  | y and               | d settle                                                          | emen                                                       | nt o                                                                 | of soil and                                                                                                                                                              | l oth                                                                                                                                                                                                                                                                                                                                                                                                                                    | er con                                                    | dition                                        | , if an                                                                | y, con                                                                           | form                                                                   |                                                                         |  |  |
| .W.P   |                                                                                                                                                                                                                                                   | -                                                                                                                                                                                                                                                                                                                                                                                                                                                                                                                                                                                                                                                                                                                                                                                                                                                                                                                                                                                                                                                                                                                                                                                                                                                                                                                                                                                                                                                                                                                                                                                                                                                                                                                                                                                                                                                                                                                                                                                                                                                                                                                                  |                    | DF GEO. TE                                  | _                   |                                                                   |                                                            |                                                                      |                                                                                                                                                                          |                                                                                                                                                                                                                                                                                                                                                                                                                                          |                                                           | SIG                                           | N. OF S                                                                | STRUC                                                                            | TUR                                                                    | AL ENGG.                                                                |  |  |
| 305    |                                                                                                                                                                                                                                                   | DECLARATION OF OWNER :<br>I do hereby declare that the building proposed for construction shall be supervised by the<br>BA/LBS signing the building plan application or in this absence by any other BA/ LBS of the<br>appropriate category and as approved by the authority.<br>SIGN. OF OWNER                                                                                                                                                                                                                                                                                                                                                                                                                                                                                                                                                                                                                                                                                                                                                                                                                                                                                                                                                                                                                                                                                                                                                                                                                                                                                                                                                                                                                                                                                                                                                                                                                                                                                                                                                                                                                                    |                    |                                             |                     |                                                                   |                                                            |                                                                      |                                                                                                                                                                          |                                                                                                                                                                                                                                                                                                                                                                                                                                          |                                                           |                                               |                                                                        |                                                                                  |                                                                        |                                                                         |  |  |
| 1      |                                                                                                                                                                                                                                                   | <br>}_                                                                                                                                                                                                                                                                                                                                                                                                                                                                                                                                                                                                                                                                                                                                                                                                                                                                                                                                                                                                                                                                                                                                                                                                                                                                                                                                                                                                                                                                                                                                                                                                                                                                                                                                                                                                                                                                                                                                                                                                                                                                                                                             | 1- <u>∤</u> -1<br> |                                             |                     |                                                                   |                                                            |                                                                      |                                                                                                                                                                          |                                                                                                                                                                                                                                                                                                                                                                                                                                          |                                                           |                                               |                                                                        |                                                                                  |                                                                        |                                                                         |  |  |
|        | SOLIN                                                                                                                                                                                                                                             | G                                                                                                                                                                                                                                                                                                                                                                                                                                                                                                                                                                                                                                                                                                                                                                                                                                                                                                                                                                                                                                                                                                                                                                                                                                                                                                                                                                                                                                                                                                                                                                                                                                                                                                                                                                                                                                                                                                                                                                                                                                                                                                                                  |                    |                                             | +;6 <del>+</del> ;4 |                                                                   |                                                            |                                                                      | NOTES :                                                                                                                                                                  |                                                                                                                                                                                                                                                                                                                                                                                                                                          | RE IN MM                                                  |                                               |                                                                        |                                                                                  |                                                                        |                                                                         |  |  |
|        | A                                                                                                                                                                                                                                                 | $\frac{PROPOSED SURFACE DRAIN}{4} + 4 + 1.6 + 1 + 1.6 + 1 + 1.6 + 1 + 1.6 + 1.6 + 1.6 + 1.6 + 1.6 + 1.6 + 1.6 + 1.6 + 1.6 + 1.6 + 1.6 + 1.6 + 1.6 + 1.6 + 1.6 + 1.6 + 1.6 + 1.6 + 1.6 + 1.6 + 1.6 + 1.6 + 1.6 + 1.6 + 1.6 + 1.6 + 1.6 + 1.6 + 1.6 + 1.6 + 1.6 + 1.6 + 1.6 + 1.6 + 1.6 + 1.6 + 1.6 + 1.6 + 1.6 + 1.6 + 1.6 + 1.6 + 1.6 + 1.6 + 1.6 + 1.6 + 1.6 + 1.6 + 1.6 + 1.6 + 1.6 + 1.6 + 1.6 + 1.6 + 1.6 + 1.6 + 1.6 + 1.6 + 1.6 + 1.6 + 1.6 + 1.6 + 1.6 + 1.6 + 1.6 + 1.6 + 1.6 + 1.6 + 1.6 + 1.6 + 1.6 + 1.6 + 1.6 + 1.6 + 1.6 + 1.6 + 1.6 + 1.6 + 1.6 + 1.6 + 1.6 + 1.6 + 1.6 + 1.6 + 1.6 + 1.6 + 1.6 + 1.6 + 1.6 + 1.6 + 1.6 + 1.6 + 1.6 + 1.6 + 1.6 + 1.6 + 1.6 + 1.6 + 1.6 + 1.6 + 1.6 + 1.6 + 1.6 + 1.6 + 1.6 + 1.6 + 1.6 + 1.6 + 1.6 + 1.6 + 1.6 + 1.6 + 1.6 + 1.6 + 1.6 + 1.6 + 1.6 + 1.6 + 1.6 + 1.6 + 1.6 + 1.6 + 1.6 + 1.6 + 1.6 + 1.6 + 1.6 + 1.6 + 1.6 + 1.6 + 1.6 + 1.6 + 1.6 + 1.6 + 1.6 + 1.6 + 1.6 + 1.6 + 1.6 + 1.6 + 1.6 + 1.6 + 1.6 + 1.6 + 1.6 + 1.6 + 1.6 + 1.6 + 1.6 + 1.6 + 1.6 + 1.6 + 1.6 + 1.6 + 1.6 + 1.6 + 1.6 + 1.6 + 1.6 + 1.6 + 1.6 + 1.6 + 1.6 + 1.6 + 1.6 + 1.6 + 1.6 + 1.6 + 1.6 + 1.6 + 1.6 + 1.6 + 1.6 + 1.6 + 1.6 + 1.6 + 1.6 + 1.6 + 1.6 + 1.6 + 1.6 + 1.6 + 1.6 + 1.6 + 1.6 + 1.6 + 1.6 + 1.6 + 1.6 + 1.6 + 1.6 + 1.6 + 1.6 + 1.6 + 1.6 + 1.6 + 1.6 + 1.6 + 1.6 + 1.6 + 1.6 + 1.6 + 1.6 + 1.6 + 1.6 + 1.6 + 1.6 + 1.6 + 1.6 + 1.6 + 1.6 + 1.6 + 1.6 + 1.6 + 1.6 + 1.6 + 1.6 + 1.6 + 1.6 + 1.6 + 1.6 + 1.6 + 1.6 + 1.6 + 1.6 + 1.6 + 1.6 + 1.6 + 1.6 + 1.6 + 1.6 + 1.6 + 1.6 + 1.6 + 1.6 + 1.6 + 1.6 + 1.6 + 1.6 + 1.6 + 1.6 + 1.6 + 1.6 + 1.6 + 1.6 + 1.6 + 1.6 + 1.6 + 1.6 + 1.6 + 1.6 + 1.6 + 1.6 + 1.6 + 1.6 + 1.6 + 1.6 + 1.6 + 1.6 + 1.6 + 1.6 + 1.6 + 1.6 + 1.6 + 1.6 + 1.6 + 1.6 + 1.6 + 1.6 + 1.6 + 1.6 + 1.6 + 1.6 + 1.6 + 1.6 + 1.6 + 1.6 + 1.6 + 1.6 + 1.6 + 1.6 + 1.6 + 1.6 + 1.6 + 1.6 + 1.6 + 1.6 + 1.6 + 1.6 + 1.6 + 1.6 + 1.6 + 1.6 + 1.6 + 1.6 + 1.6 + 1.6 + 1.6 + 1.6 + 1.6 + 1.6 + 1.6 + 1.6 + 1.6 + 1.6 + 1.6 + 1.6 + 1.6 + 1.6 + 1.6 + 1.6 + 1.6 + 1.6 + 1.6 + 1.6 + 1.6 + 1.6 + 1.6 + 1.6 + 1.6 + 1.6 + 1.6 + 1.6 + 1.6 + 1.6 + 1.6 + 1.6 + 1.6 + 1.6 + 1.6 +$ |                    |                                             |                     |                                                                   |                                                            |                                                                      |                                                                                                                                                                          | ARE 125<br>( IN CE<br>K WOR<br>PROVID                                                                                                                                                                                                                                                                                                                                                                                                    | 5 mm. Thk.<br>Ment Mor <sup>-</sup><br>K In Super<br>Ded. | STRUCT                                        | URE IN CE                                                              | MENT MOF                                                                         | RTER (1:4                                                              | )                                                                       |  |  |
| Opr    |                                                                                                                                                                                                                                                   |                                                                                                                                                                                                                                                                                                                                                                                                                                                                                                                                                                                                                                                                                                                                                                                                                                                                                                                                                                                                                                                                                                                                                                                                                                                                                                                                                                                                                                                                                                                                                                                                                                                                                                                                                                                                                                                                                                                                                                                                                                                                                                                                    |                    |                                             |                     |                                                                   |                                                            |                                                                      |                                                                                                                                                                          | <ol> <li>5. CEMENT CONCRETE MIX (1:1.5:3) TO BE USED IN R.C.C. WORKS.</li> <li>6. ALL DOORS &amp; WINDOWS FRAMES ARE SAL WOOD (100 MM.X75 MM. SECTION)<br/>&amp; PANELS ARE GAMARI WOOD (30 MM. TH.).</li> <li>7. ALL PLASTER WORK IN CEMENT MORTER (1:4) SHOULD BE PROVIDED.</li> <li>8. PROVIDE 38 MM. TH. D.P.C. (1:1.5:3) AT PLINTH LEVEL.</li> <li>9. USE (1:3:6) CONCRETE MIX IN ALL P.C.C. WORK &amp; FLOOR ARE I.P.S.</li> </ol> |                                                           |                                               |                                                                        |                                                                                  |                                                                        |                                                                         |  |  |
| W.P    |                                                                                                                                                                                                                                                   | <del>250 </del> -                                                                                                                                                                                                                                                                                                                                                                                                                                                                                                                                                                                                                                                                                                                                                                                                                                                                                                                                                                                                                                                                                                                                                                                                                                                                                                                                                                                                                                                                                                                                                                                                                                                                                                                                                                                                                                                                                                                                                                                                                                                                                                                  | 850                |                                             |                     | OF PLOT                                                           | -                                                          |                                                                      |                                                                                                                                                                          | CONCRE<br>CEME<br>S.P16<br>TURAL                                                                                                                                                                                                                                                                                                                                                                                                         | TE MIX IN<br>NT RATIO, L<br>5 LATEST E<br>DETAILS W       | ALL P.C.C<br>AP LENG<br>DITION TO<br>LL BE PF | :. Work &<br>Th, Clear<br>D be foll<br>Rovided A                       | FLOOR AR<br>COVER, CU<br>OWED.<br>S / STRUCT                                     | RING PE<br>URAL CA                                                     | RIOD E.T.C.<br>LCULATION                                                |  |  |
|        |                                                                                                                                                                                                                                                   |                                                                                                                                                                                                                                                                                                                                                                                                                                                                                                                                                                                                                                                                                                                                                                                                                                                                                                                                                                                                                                                                                                                                                                                                                                                                                                                                                                                                                                                                                                                                                                                                                                                                                                                                                                                                                                                                                                                                                                                                                                                                                                                                    |                    |                                             | - 825               |                                                                   |                                                            |                                                                      | SHEET SOB<br>SIX STORIEI<br>* MECHANICAL                                                                                                                                 | ) BUILD                                                                                                                                                                                                                                                                                                                                                                                                                                  | ING                                                       |                                               |                                                                        |                                                                                  |                                                                        |                                                                         |  |  |
| SOLI   | - サ<br>NG                                                                                                                                                                                                                                         |                                                                                                                                                                                                                                                                                                                                                                                                                                                                                                                                                                                                                                                                                                                                                                                                                                                                                                                                                                                                                                                                                                                                                                                                                                                                                                                                                                                                                                                                                                                                                                                                                                                                                                                                                                                                                                                                                                                                                                                                                                                                                                                                    | <u>900</u>         |                                             | ¥.0.                |                                                                   |                                                            |                                                                      | SCALE                                                                                                                                                                    |                                                                                                                                                                                                                                                                                                                                                                                                                                          |                                                           |                                               | KOL                                                                    | CHIT<br>kata I<br>alt                                                            | SILIG                                                                  |                                                                         |  |  |
|        |                                                                                                                                                                                                                                                   | SEC                                                                                                                                                                                                                                                                                                                                                                                                                                                                                                                                                                                                                                                                                                                                                                                                                                                                                                                                                                                                                                                                                                                                                                                                                                                                                                                                                                                                                                                                                                                                                                                                                                                                                                                                                                                                                                                                                                                                                                                                                                                                                                                                | CTION O            | <u>F HIGH DRAIN</u>                         |                     |                                                                   |                                                            |                                                                      |                                                                                                                                                                          |                                                                                                                                                                                                                                                                                                                                                                                                                                          | DATE<br>U.11.20                                           | 22                                            | UN                                                                     |                                                                                  |                                                                        | ECKED<br>SKG                                                            |  |  |
|        |                                                                                                                                                                                                                                                   |                                                                                                                                                                                                                                                                                                                                                                                                                                                                                                                                                                                                                                                                                                                                                                                                                                                                                                                                                                                                                                                                                                                                                                                                                                                                                                                                                                                                                                                                                                                                                                                                                                                                                                                                                                                                                                                                                                                                                                                                                                                                                                                                    |                    |                                             |                     |                                                                   |                                                            |                                                                      |                                                                                                                                                                          |                                                                                                                                                                                                                                                                                                                                                                                                                                          |                                                           |                                               |                                                                        |                                                                                  |                                                                        |                                                                         |  |  |